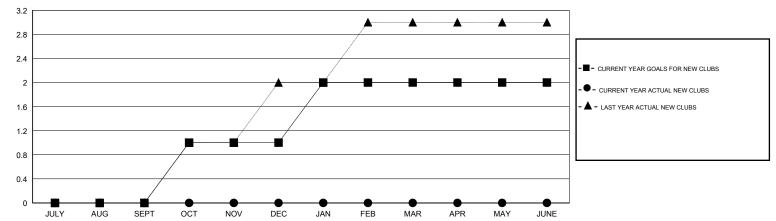

## GOALS AND ACTUAL NEW CLUBS CUMULATIVE

## GMT: Mahesh Pasqual LOCATION INDIA

|               |                  | Clubs            |                  | Members               |               |                    |                                     |                    |
|---------------|------------------|------------------|------------------|-----------------------|---------------|--------------------|-------------------------------------|--------------------|
|               | RESUL            | TS FOR 2014-2015 | i                | RESULTS FOR 2014-2015 |               |                    |                                     |                    |
| QUARTER       | NEW CLUB<br>GOAL | NEW CLUBS        | DROPPED<br>CLUBS | NET<br>GAIN/LOSS      | QUARTER       | NEW MEMBER<br>GOAL | CHARTER AND<br>NEW MEMBERS<br>ADDED | DROPPED<br>MEMBERS |
| JULY/AUG/SEPT | 0                | 0                | 0                | 0                     | JULY/AUG/SEPT | -20                | 41                                  | 58                 |
| OCT/NOV/DEC   | 1                | 0                | 0                | 0                     | OCT/NOV/DEC   | 50                 | 52                                  | 56                 |
| JAN/FEB/MAR   | 1                | 0                | 0                | 0                     | JAN/FEB/MAR   | 40                 | 0                                   | 0                  |
| APR/MAY/JUNE  | 0                | 0                | 0                | 0                     | APR/MAY/JUNE  | 20                 | 0                                   | 0                  |