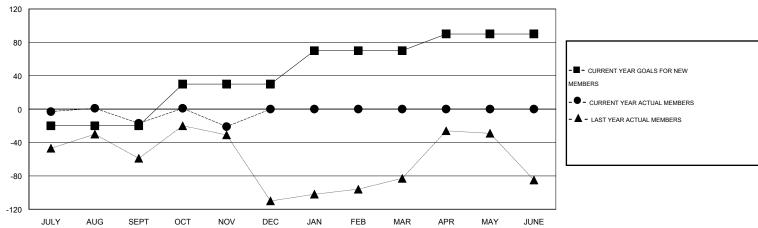

## GOALS AND ACTUAL MEMBERS CUMULATIVE

| DROPPED CLUBS: 0  DROPPED MEMBERS |     | 33 CLUBS OF 102 ADDED 1 OR MORE NEW MEMBERS | GENDER DISTRIBUT  MALE  FEMALE | TION<br>3,119 (94.92%)<br>167 (5.08%) |     |
|-----------------------------------|-----|---------------------------------------------|--------------------------------|---------------------------------------|-----|
| DECEASED                          | 8   | CLICK HERE FOR HEALTH                       |                                |                                       | 339 |
| CLUB CANCELLED                    | 0   | ASSESSMENT DATA                             | FAMILY UNIT MEMBERS            |                                       |     |
| OTHER                             | 106 |                                             | HEAD OF HOUSEHOLD              |                                       | 164 |
| TOTAL                             | 114 |                                             | NON-HEAD OF HOUSEHOLD          |                                       | 175 |

## GMT: Mahesh Pasqual LOCATION INDIA

|               |                  | Clubs            |                  | Members               |               |                    |                                     |                    |
|---------------|------------------|------------------|------------------|-----------------------|---------------|--------------------|-------------------------------------|--------------------|
|               | RESUL            | TS FOR 2014-2015 | i                | RESULTS FOR 2014-2015 |               |                    |                                     |                    |
| QUARTER       | NEW CLUB<br>GOAL | NEW CLUBS        | DROPPED<br>CLUBS | NET<br>GAIN/LOSS      | QUARTER       | NEW MEMBER<br>GOAL | CHARTER AND<br>NEW MEMBERS<br>ADDED | DROPPED<br>MEMBERS |
| JULY/AUG/SEPT | 0                | 0                | 0                | 0                     | JULY/AUG/SEPT | -20                | 41                                  | 58                 |
| OCT/NOV/DEC   | 1                | 0                | 0                | 0                     | OCT/NOV/DEC   | 50                 | 52                                  | 56                 |
| JAN/FEB/MAR   | 1                | 0                | 0                | 0                     | JAN/FEB/MAR   | 40                 | 0                                   | 0                  |
| APR/MAY/JUNE  | 0                | 0                | 0                | 0                     | APR/MAY/JUNE  | 20                 | 0                                   | 0                  |